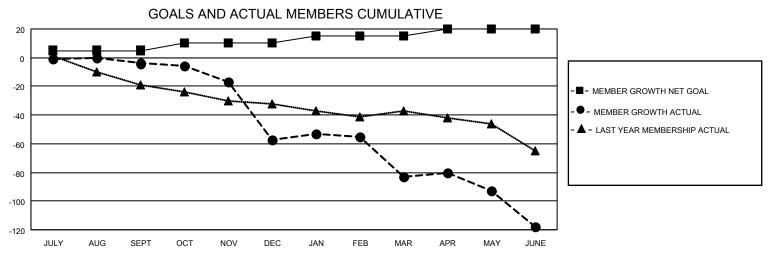

## District 29 L

| LOCATION                    |   |   | Distri | 01 20 L                       |   |    |    |
|-----------------------------|---|---|--------|-------------------------------|---|----|----|
| Clubs RESULTS FOR 2021-2022 |   |   |        | Members RESULTS FOR 2021-2022 |   |    |    |
|                             |   |   |        |                               |   |    |    |
| JULY/AUG/SEPT               | 0 | 0 | 0      | JULY/AUG/SEPT                 | 5 | 14 | 18 |

OCT/NOV/DEC

JAN/FEB/MAR

APR/MAY/JUNE

5

5

5

MAY

JUNE

## 

| DROPPED CLUBS: 4 |     | 31 CLUBS OF 53 ADDED 1 OR<br>MORE NEW MEMBERS | GENDER DISTRIBUTION       |              |  |
|------------------|-----|-----------------------------------------------|---------------------------|--------------|--|
|                  |     | WORE NEW WEINBERS                             | MALE                      | 645 (62.08%) |  |
|                  |     |                                               | FEMALE                    | 394 (37.92%) |  |
| DROPPED MEMBERS  |     |                                               | NON BINARY                | 0 (0.00%)    |  |
|                  |     |                                               | PREFER NOT TO ANSWER      | 0 (0.00%)    |  |
| DECEASED         | 30  |                                               |                           |              |  |
| CLUB CANCELLED   | 0   | CLICK HERE FOR CUMULATIVE                     | TOTAL FAMILY UNIT MEMBERS | 302          |  |
| OTHER            | 163 | MEMBERSHIP DATA                               |                           |              |  |
| TOTAL            | 193 |                                               | FAMILY MEMBERS PAYING HAI | _F DUES 157  |  |
|                  |     |                                               |                           |              |  |